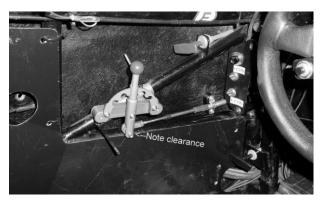

## **TECHNICAL BULLETIN # FE/ESR 10-01**

To: All FE/ESR Owners

From: Erik Skirmants, President

Date: 19 January, 2010

Re: FE / ESR Improved Front Sway Bar

SCCA Enterprises will now have available an alternate front sway bar. It is approved for SCCA competition use on February 1, 2010. It comes in two kit forms, a blade adjustable bar kit with set screw or a blade adjustable bar kit that is cockpit adjustable.

Supply Information:

Cockpit adjustable full bar kit PN: WM1121008 (\$795 plus shipping) Bar kit only (with set screw lock) PN: WM1121007 (\$495 plus shipping)

Please contact your local CSR for ordering