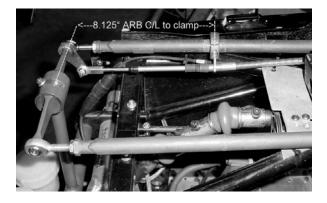

## **TECHNICAL BULLETIN # FE/ESR 10-01**

To: All FE/ESR Owners

From: Erik Skirmants, President

Date: 19 January, 2010

Re: FE / ESR Improved Front Sway Bar

SCCA Enterprises will now have available an alternate front sway bar. It is approved for SCCA competition use on February 1, 2010. It comes in two kit forms, a blade adjustable bar kit with set screw or a blade adjustable bar kit that is cockpit adjustable.

Supply Information:

Cockpit adjustable full bar kit PN: WM1121008 (\$795 plus shipping) Bar kit only (with set screw lock) PN: WM1121007 (\$495 plus shipping)

Please contact your local CSR for ordering