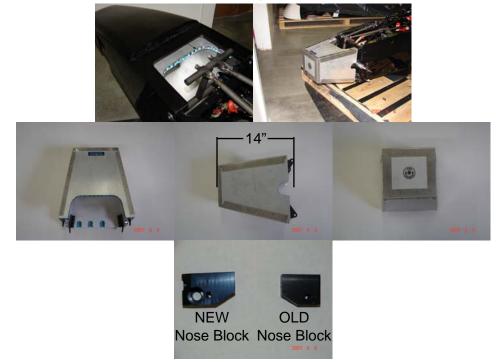

## **TECHNICAL BULLETIN # FE 07-05**

To: All FE Owners

- From: Erik Skirmants, President Chris Doyle, Technical Manager
- Date: 8 June, 2007
- Re: FE Nose Box

SCCA Enterprises will now have available a front crush structure recommended by Van Diemen. The part was developed for the international FIA requirements this car must meet in some markets.

It is made from 5/8" (15 mm) thick aluminum honeycomb and bolts directly on new cars (approx Chassis 100 and up), as the front nose mounts already have had the provision for this part added. A new longer nose mounting block is needed for the original cars. We will also offer a bolt kit for your convenience (metric fasteners, washers and jet nuts).

We offer the following:

| FE FRONT CRUSH BOX:      | PN WM180023   | \$785 |
|--------------------------|---------------|-------|
| BOX MOUNTING BLOCKS KIT: | PN WM1180023A | \$85  |
| BOX MOUNTING BOLT KIT:   | PN WM1180023B | \$10  |