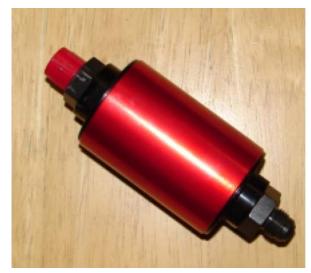

## **Spec Racer Ford Fuel Filter**

## **TECHNICAL BULLETIN # FE/ESR 07-06**

To: All FE/ESR Owners

From: Chris Doyle, Technical Manager

Date: 18 September, 2007

Re: Fuel Filter

It has come to our attention that the current external fuel filter on the FE/ESR is an inadequate filter for fuel injection. It is a 150 micron filter and what is recommended for fuel injection is a 10 micron filter. This being said the Goodridge filter that comes with the car will no longer be a stickered item. You are free to use any filter you like. One convenient option is the Spec Racer Ford filter **Part #591913** available from your CSR.