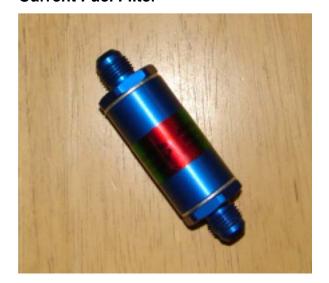

## **Current Fuel Filter**

## **TECHNICAL BULLETIN # FE/ESR 07-06**

To: All FE/ESR Owners

From: Chris Doyle, Technical Manager

Date: 18 September, 2007

Re: Fuel Filter

It has come to our attention that the current external fuel filter on the FE/ESR is an inadequate filter for fuel injection. It is a 150 micron filter and what is recommended for fuel injection is a 10 micron filter. This being said the Goodridge filter that comes with the car will no longer be a stickered item. You are free to use any filter you like. One convenient option is the Spec Racer Ford filter **Part #591913** available from your CSR.